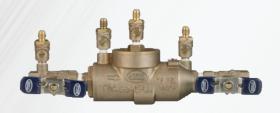

1/2" - 2"

## **FDC Backflow Preventer**

- Screwed on access cover for quick repairs
- Modular design with less spare parts
- Self-contained check so there is no pressure on the lid

2 1/2" - 8"