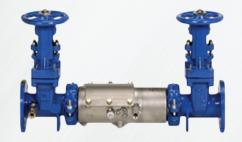

## Barracuda-20

- All stainless steel body and cover
- Shortest lay length on the market
- Lightest devices on the market
- Best flow curves at working pressure

Learn more: mifab.com